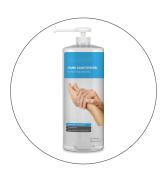

#### **Sanitizer Refill**

- Bottle is specifically designed to work with the sanitizer stand
- Proudly made in the USA
- Top grade 70% ethanol alcohol
- Added moisturizers that leave your hands refreshed and hygienically clean
- FDA Approved
- NPN 80100045

#### **Refills Available**

Bottle is specially designed to work with the SaniStep. Quality, moisturizing solution approved by the FDA.