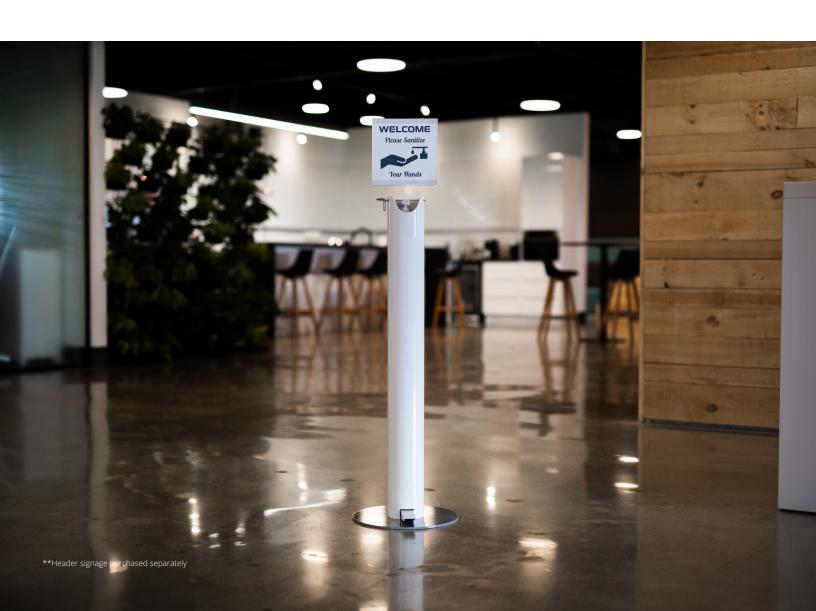

# SaniStep

# sanitize in one safe step

Made in North America, the patented dispenser is designed to prevent contamination and remove the worry. This no-touch dispensing station is constructed from durable powder coated aluminum with a steel base. It is built to last and will dispense properly, every time guaranteed.

## **Touchless Dispensing**

Pedal activated dispensing so contamination is not spread between users.

## 100% Mechanical

Durable powder coated aluminum with a steel base that is built to last.