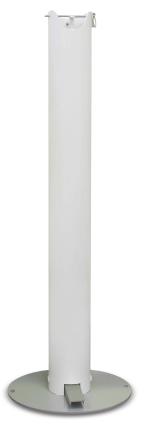

# SaniStep

# sanitize in one safe step

Made in North America, the patented dispenser is designed to prevent contamination and remove the worry. This no-touch dispensing station is constructed from durable powder coated aluminum with a steel base. It is built to last and will dispense properly, every time guaranteed.

#### **Dimensions:**

Height: 39.3" Tube diameter: 4.5" Inside diameter: 4.25" Base diameter: 13" Weight: 22lbs

# **Finish Options:**

White powder coat with steel base