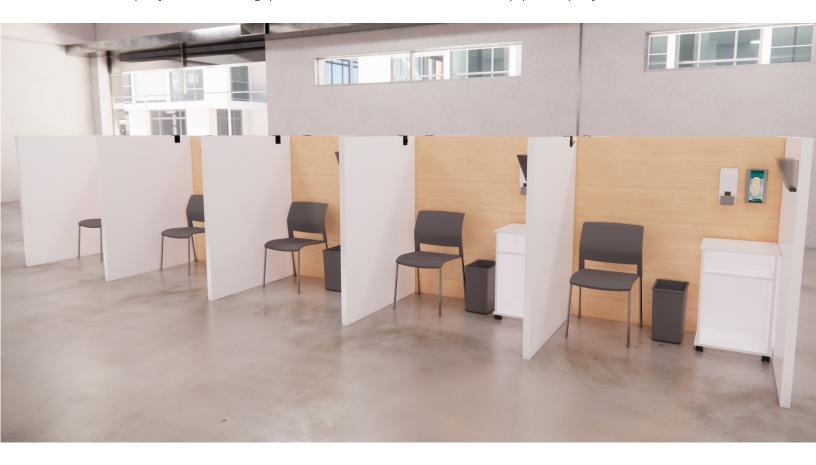

# Vaccination Pod

# Helping to keep you safe, 24 hours a day!

Safespace24 has developed the Vaccination Pod so heath professionals can respond quickly and efficiently to vaccinate people in a safer way. This solution has been carefully designed to ensure a smooth implementation and utilization. From the 60-second installation process, the quick ship lead time, and to using surfaces that can be disinfected quickly, this seamless design provides what health teams need to vaccinate our population quickly.

# Configurations

Single-sided and doublesided configurations allow you to maximize available space to support the most patients possible.