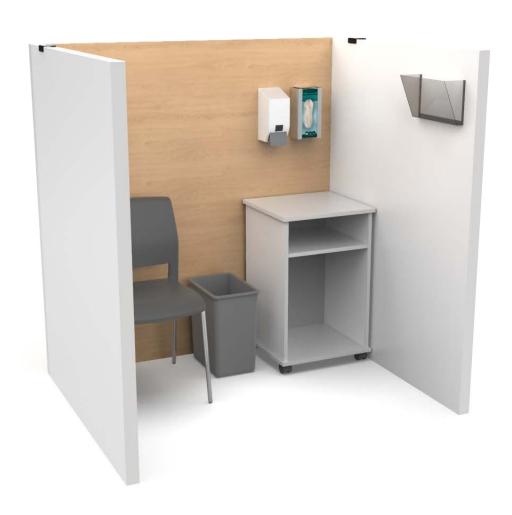

# Vaccination Pod

# Helping to keep you safe, 24 hours a day!

Safespace24 has developed the Vaccination Pod so heath professionals can respond quickly and efficiently to vaccinate people in a safer way. This solution has been carefully designed to ensure a smooth implementation and utilization. From the 60-second installation process, the quick ship lead time, and to using surfaces that can be disinfected quickly, this seamless design provides what health teams need to vaccinate our population quickly.

# Infection Control

All hard surfaces for ease of sanitation. Nonporous finishes won't hold viruses or bacteria.

# Configurations

Single-sided and doublesided configurations allow you to maximize available space to support the most patients possible.

#### Material

Durable, Hollow Core Panels

#### **Finishes**

White/Maple