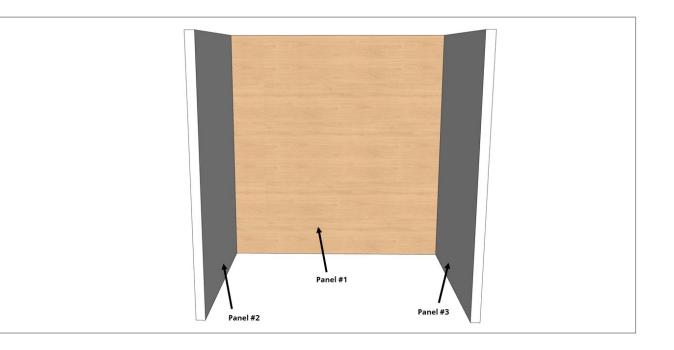

## **Vaccination Pod** Installation Guide

\* To prevent possible scratches or damage, ensure product is unloaded carefully.

Place first spine panel, and ensure it is level. Use levelers to adjust if needed.

Line up spine and side panels #2 & #3 with holes to create 90 degree corner, and start all 3 bolts by hand until threads are engaged. Once engaged, tighten with cordless. Once complete, fasten the bolts tight and ensure both panels are level. Use levelers to adjust.