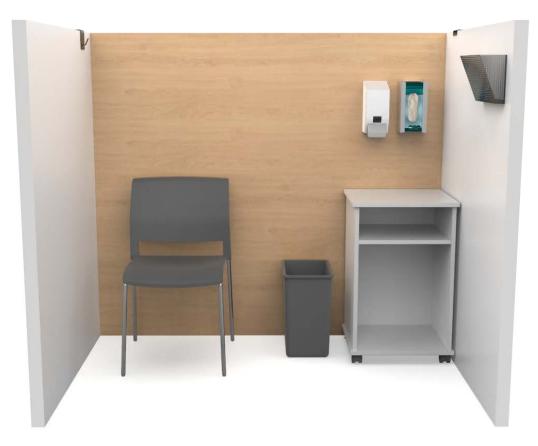

## **Vaccination Pod** Installation Guide

\* To prevent possible scratches or damage, ensure product is unloaded carefully.

Ensure cover caps are used to cover bolt holes. Then place mobile cabinet and chair in panel system. Install is now complete!