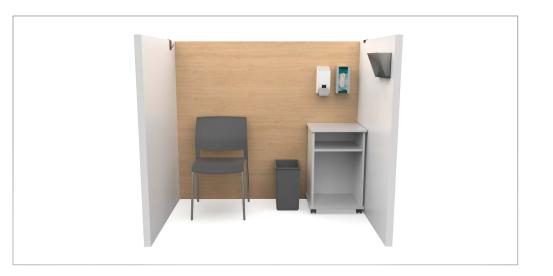

## **Vaccination Pod** Installation Guide

\* To prevent possible scratches or damage, ensure product is unloaded carefully.

Ensure cover caps are used to cover bolt holes. Then place mobile cabinet and chair in panel system. Install is now complete!