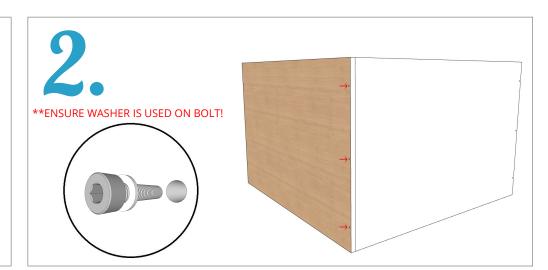

Line up spine and side panels #2 & #3 with holes to create 90 degree corner, and start all 3 bolts by hand until threads are engaged. Once engaged, tighten with cordless. Once complete, fasten the bolts tight and ensure both panels are level. Use levelers to adjust.