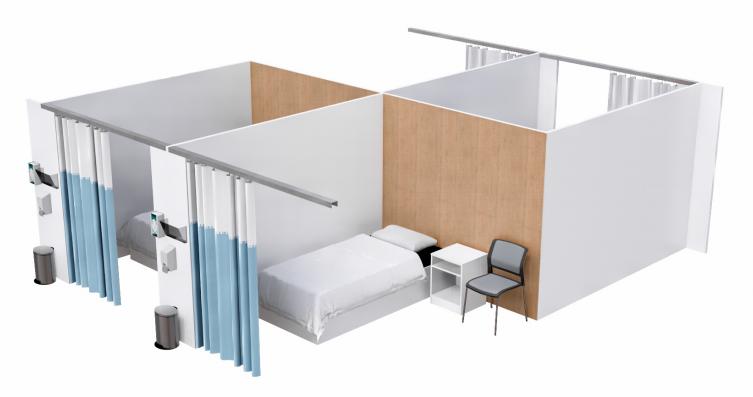

# Helping to keep you safe, 24 hours a day!

Quick response to an emergency crisis is crucial to saving lives. Safespace24 has developed the Watchpod so hospitals can respond quickly and efficiently to monitor patients safely. This solution has been carefully designed to ensure a smooth implementation and utilization. From the 60-second installation process, the quick ship lead time, and to using surfaces that can be disinfected quickly, this seamless design provides what both hospitals and patients need in a time of crisis.

#### Dimensions/Weight

120" L x 120" W x 60" H

# 60 Second Install

Lightweight panels with a simple mechanical connection. Bed and Bedside Cabinet come fully assembled.

#### Curtain

Includes disposable mesh privacy curtain and track