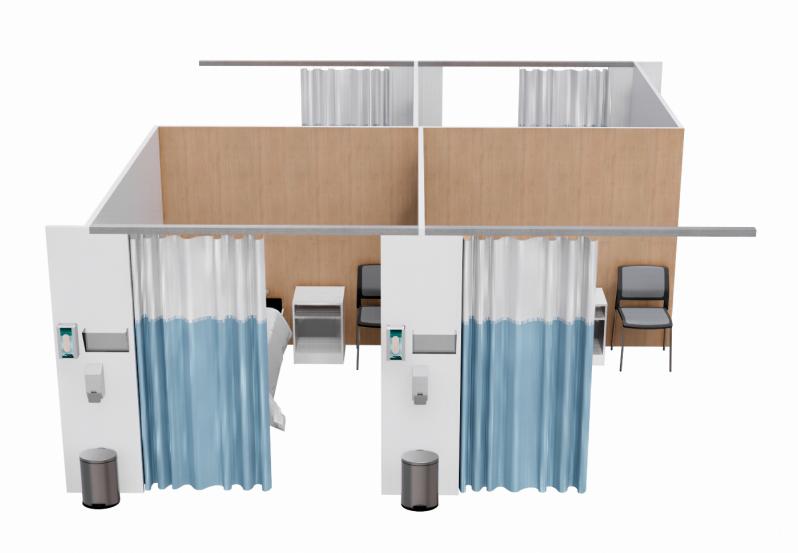

# Helping to keep you safe, 24 hours a day!

Quick response to an emergency crisis is crucial to saving lives. Safespace24 has developed the Watchpod so hospitals can respond quickly and efficiently to monitor patients safely. This solution has been carefully designed to ensure a smooth implementation and utilization. From the 60-second installation process, the quick ship lead time, and to using surfaces that can be disinfected quickly, this seamless design provides what both hospitals and patients need in a time of crisis.

#### **Panels**

Lightweight, hollow core panels. Glides come with 2" adjustment.

#### **Bed & Bedside Cabinet**

High and low pressure laminate surfaces that are easy to disinfect.

# 60 Second Install

Lightweight panels with a simple mechanical connection. Bed and Bedside Cabinet come fully assembled.

#### Curtain

Includes disposable mesh privacy curtain and track